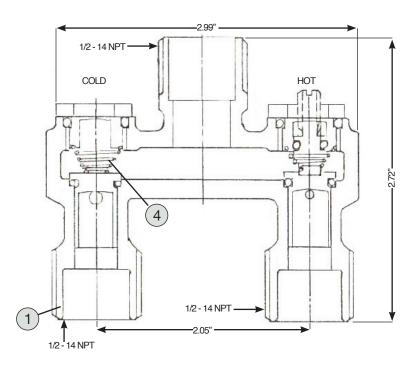

> · MIP • Sizes: 1/2"

| ~ MATERIALS ~ |        |             |
|---------------|--------|-------------|
| NO.           | PART   | MATERIAL    |
| - 1           | Body   | Cast Bronze |
| 2             | Disc   | Cast Bronze |
| 3             | O-ring | Rubber      |
| 4             | Spring | Steel       |
| 5             | Nut    | Steel       |
| 6             | Screen | Steel       |
| 7             | Сар    | Steel       |
| 8             | Screw  | Brass       |